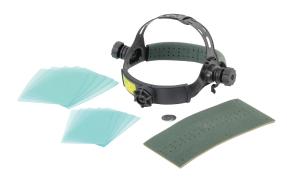

## **HELMET SPARE PARTS**

| Part Number | Description         |
|-------------|---------------------|
| 700360      | Outside lens        |
| 700365      | Inside lens         |
| 700363      | Harness assembly    |
| 700329      | Battery set (2 pcs) |
| 700364      | Sweatband           |