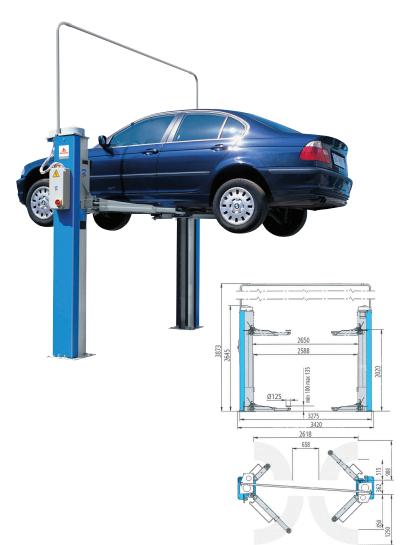

Three-stage short arms and two-stage long arms provide asymmetric lifting and feature automatic locking during lifting and automatic unlocking when the arms reach the floor utilising a self-locking conical design. Furthermore, the asymmetric arms facilitate easy and quick access to the inside of the car and are suitable for quick drop-in extensions.

Width between columns of 2650mm

Column height of 2645mm

Overall hoist height of 3873mm

Overall hoist width of 3420mm