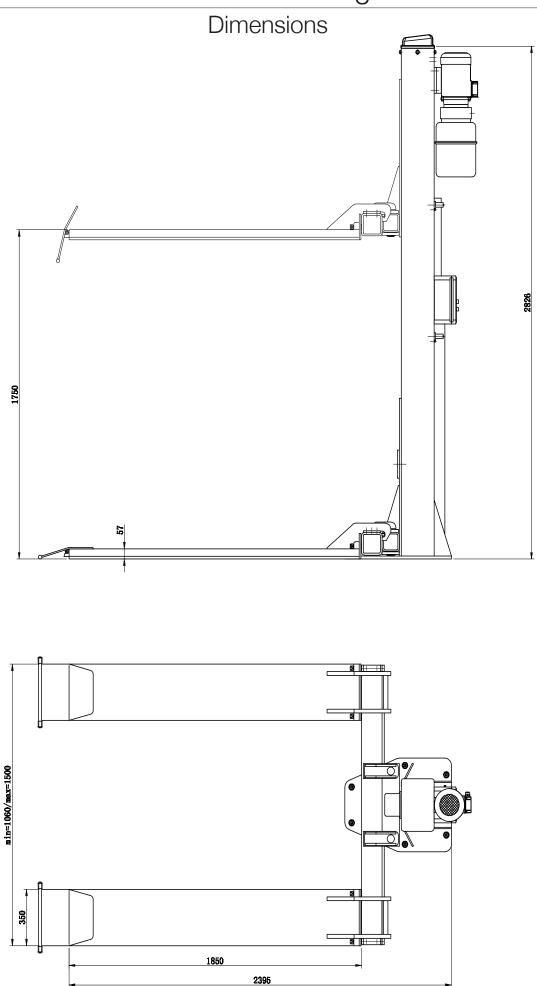

## **ORDERING INFORMATION**

AA101P Alemlube Automotive 1t Single Post Hoist

PRODUCT SPECIFICATIONS, FEATURES AND BENEFITS