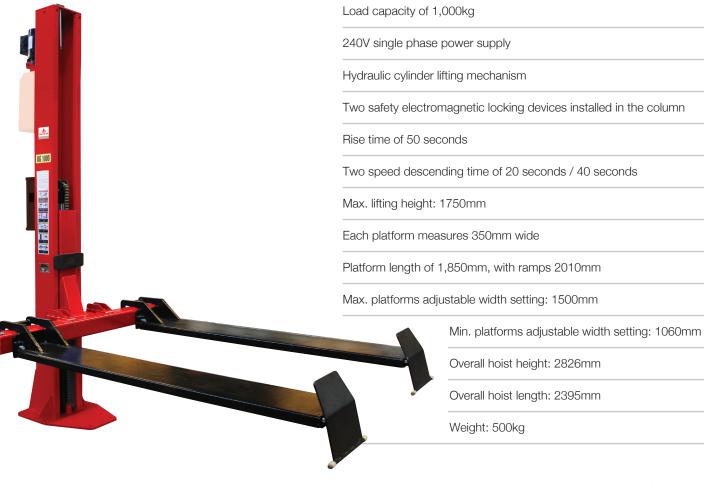

## **ORDERING INFORMATION**

AA101P Alemlube Automotive 1t Single Post Hoist

PRODUCT SPECIFICATIONS, FEATURES AND BENEFITS