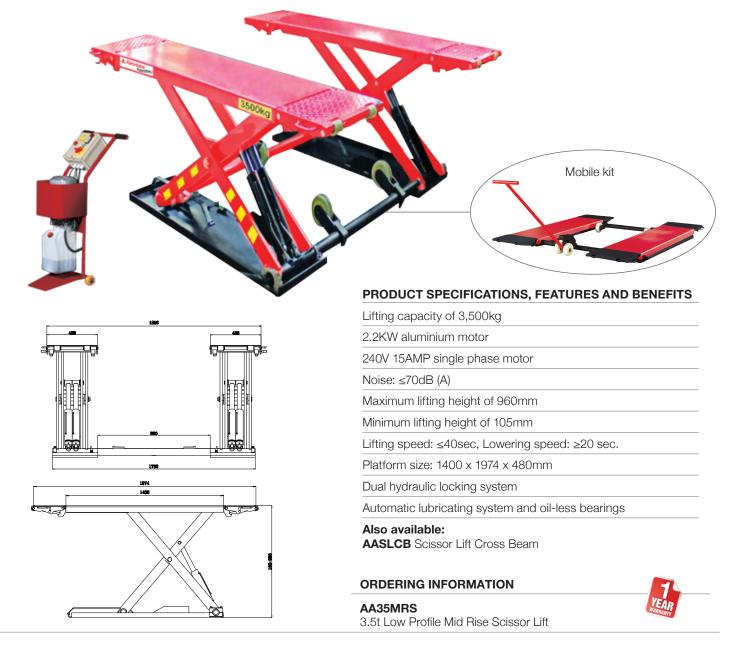

## **AA35MRS**3.5t Low Profile Mid Rise Scissor Lift

The AA35MRS 3.5t low profile mid rise scissor lift has been designed and engineered specifically to suit tyre service operations. Manufactured with a hydraulic pressure presetting function which avoids raising a vehicle that exceeds the rated capacity of 3,500kg, the AA35MRS has a maximum lifting height of 960mm with a minimum lifting height of 105mm. Featuring an advanced durable and space saving compact design, the AA35MRS low profile mid rise scissor lift has a hydraulic system that keeps both platforms level. The AA35MRS is a functional, reliable and profit generating addition to any busy automotive workshop. And for greater flexibility, the AA35MRS 3.5t low profile mid rise scissor lift is equipped with a 240V 15AMP single phase motor, an automatic lubricating system and oil-less bearings and a mobile kit.