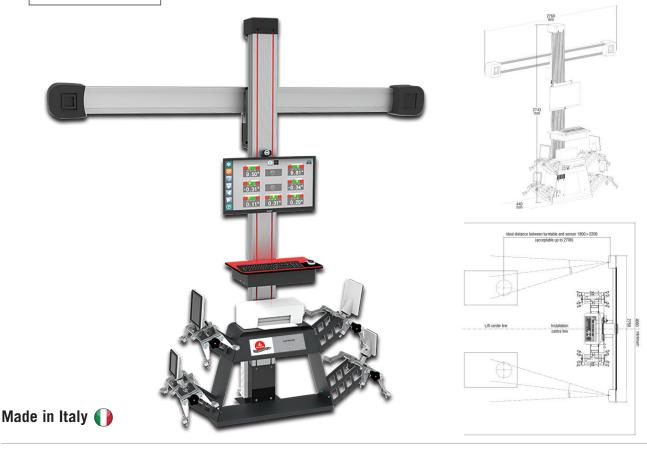

The Alemlube Automotive Premium AAPA3D 3D Wheel Aligner is supplied complete with cabinet, computer with WINDOWS 10 operating system, 27" TFT monitor, colour printer, USB keyboard, mouse, wifi pen drive, four x 12"-24" 4-point clamps with universal grips & targets, camera support with manual control, two mechanical turntables for cars, a brake pedal lock and a steering lock, wheel alignment software and a database for cars.

## SPECIFICATIONS, FEATURES AND BENEFITS

- Compact targets with no electronics and batteries
- Comprehensive wheel alignment software and database
- Large 27" LCD display
- Compact console
- Ergonomic design and easy accessibility during maintenance operations
- WiFi connection for automatic software updates
- Data management & display program in Windows 10
- 4-point clamps 12"-24" with universal grips and targets
- High definition cameras
- Camera support with manual control
- Guided and simple operating procedure
- Supplied with two mechanical turntables for cars, brake pedal depressor & steering wheel holder