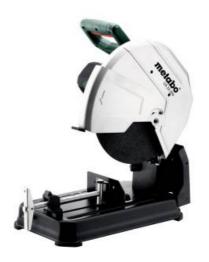

## CS 22-355 (601786190) Metal chop saw Cardboard box

Order no. 601786190 EAN 4061792211780

Product may differ from Image

- · Powerful metal chop saw for cutting of profiles, pipes and rods made of steel, NF metals, iron and cast profiles
- Quick clamping device with variable mitre setting for angled cuts from -15° to 45°
- Large handle transversal to the cutting axis for optimum power transmission while cutting
- Adjustable cutting depth limiter for optimum use of the cutting disc
- Easy, fast disc change with spindle lock
- Maximum user safety: swivelling cutting guard, adjustable spark deflector sheet and rubberised base for safe cutting
- Safety switch for protection against accidental start up
- Robust, large machine table with practical storage for hexagonal wrenches
- Easy to transport due to built-in handle and locking device

www.metabo.com 1/2

| Technical data                         |                                      |
|----------------------------------------|--------------------------------------|
| Characteristics                        |                                      |
| Grinding wheels (Ø x bore)             | 355 x 25.4 mm // 13 31/32 x 1 "      |
| No-load speed                          | 3700 rpm                             |
| Rated input power                      | 2300 W                               |
| Max. cutting capacity round tube       | 132 mm / 5 3/16 "                    |
| Max. cutting capacity square tube      | 120 x 120 mm // 4 23/32 x 4 23/32 "  |
| Max. cutting capacity rectangular tube | 100 x 208 mm // 3 15/16 x 8 3/16 "   |
| Max. cutting capacity L-profile        | 150 x 150 mm // 5 29/32 x 5 29/32 "  |
| Dimensions of the base plate           | 456 x 256 mm // 17 15/16 x 10 1/16 " |
| Transport height                       | 394 mm / 15 1/2 "                    |
| Weight                                 | 16.8 kg / 37 lbs                     |
| Cable length                           | 4 m / 13 ft                          |