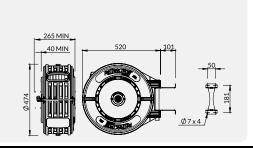

## **TECHNICAL SPECIFICATIONS**

| Case Colour | Black     |           |           |           |  |
|-------------|-----------|-----------|-----------|-----------|--|
| Part Number | AW315K-01 | AW320K-01 | AW415K-01 | AW420K-01 |  |

| Case Colour | Blue      |           |           |           |
|-------------|-----------|-----------|-----------|-----------|
| Part Number | AW315B-01 | AW320B-01 | AW415B-01 | AW420B-01 |

| Hose Size (ID)   | 10mm (3/8")   |     | 12mm (1/2")   |     |  |
|------------------|---------------|-----|---------------|-----|--|
| Hose Length      | 15m           | 20m | 15m           | 20m |  |
| Hose Colour      | Blue 🔾        |     |               |     |  |
| Reel Inlet       | 3/8" BSPT (F) |     |               |     |  |
| Hose Outlet      | 1/4" BSPT (M) |     | 3/8" BSPT (M) |     |  |
| Hose Material    | N/A           |     |               |     |  |
| Working Pressure | 250 psi       |     |               |     |  |
| Max Temperature  | 60°C          |     |               |     |  |