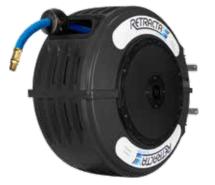

# RETRACTA R3 SERIES - COMPRESSED AIR/ WATER HOSE REELS - STANDARD HOSE

The R3 Series are industrial strength poly hose reels, built here in Australia. Manufactured in high impact polypropylene, our legendary R3 hose reel is renowned for unmatched performance, reliability and durability. The standard hose air reel is the most common hose combination in workshops and is ideal for most entry-level conditions.

Hybrid polymer hose

ProGlide high wear resistant mouth

180° Galvanised steel swivel mounting bracket

UV Stabilised & impact resistant poly case

### **FEATURES AND BENEFITS**

UV Stabilised & impact resistant poly case.

Designed and manufactured in Australia.

ProGlide high wear resistant mouth.

Advanced spring technology.

180° Galvanised steel swivel mounting bracket.

Light weight & easy to handle.

Hybrid polymer hose.

Maximum pressure 250 psi.

Available in 2 colours.

Fully serviceable.