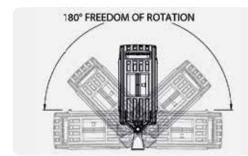

### **FEATURES AND BENEFITS**

UV Stabilised & impact resistant poly case.

Designed and manufactured in Australia.

ProGlide high wear resistant mouth.

Advanced spring technology.

180° Galvanised steel swivel mounting bracket.

#### **PACKAGE INCLUDES**

Hose Reel - Compressed Air/Water

Locking Bracket (Locks reel in position at 90°)

Fixing hardware not included.