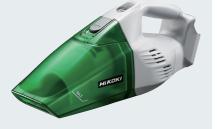

## R18DSL(H4Z) 18V Wet and Dry Vacuum

- High suction power in both Wet and Dry applications
- Large capacity dust and liquid case
- Semi transparent dust case

| Capacity – Dust670ml                                                                                     |
|----------------------------------------------------------------------------------------------------------|
| Capacity – Liquid 120ml                                                                                  |
| Runtime (with BSL36A18 battery) 50min                                                                    |
| Weight (with BSL36A18 battery) 1.5kg                                                                     |
| Length430mm                                                                                              |
| Battery type (sold separately) Compatible with all Hitachi and HiKOKI Multi Volt and 18V slide batteries |
| Standard accessories Brush, crevice and squeegee nozzle. Batteries and charger available separately      |